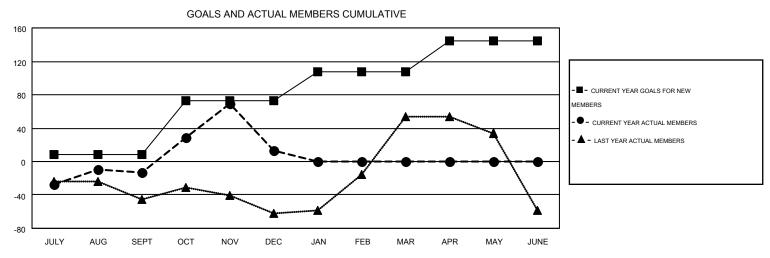

## MONTHLY MEMBERSHIP PROGRESS REPORT

Multiple District 34

Results as of: 12/31/2015

**LOCATION: ALABAMA** 

HARVEY WHITLEY

| GMT: HARVE    | Y WHITLEY        |                   |                  |                  |                       |                    |                                        |                    | GMT CA 1         |  |
|---------------|------------------|-------------------|------------------|------------------|-----------------------|--------------------|----------------------------------------|--------------------|------------------|--|
|               |                  | Clubs             |                  |                  | Members               |                    |                                        |                    |                  |  |
|               | RESU             | LTS FOR 2015-2016 |                  |                  | RESULTS FOR 2015-2016 |                    |                                        |                    |                  |  |
| QUARTER       | NEW CLUB<br>GOAL | NEW CLUBS         | DROPPED<br>CLUBS | NET<br>GAIN/LOSS | QUARTER               | NEW MEMBER<br>GOAL | CHARTER AND<br>NEW<br>MEMBERS<br>ADDED | DROPPED<br>MEMBERS | NET<br>GAIN/LOSS |  |
| JULY/AUG/SEPT | 0                | 0                 | 2                | -2               | JULY/AUG/SEPT         | 8                  | 82                                     | 95                 | -13              |  |
| OCT/NOV/DEC   | 3                | 3                 | 1                | 2                | OCT/NOV/DEC           | 65                 | 138                                    | 112                | 26               |  |
| JAN/FEB/MAR   | 1                | 0                 | 0                | 0                | JAN/FEB/MAR           | 35                 | 0                                      | 0                  | 0                |  |
| APR/MAY/JUNE  | 2                | 0                 | 0                | 0                | APR/MAY/JUNE          | 36                 | 0                                      | 0                  | 0                |  |