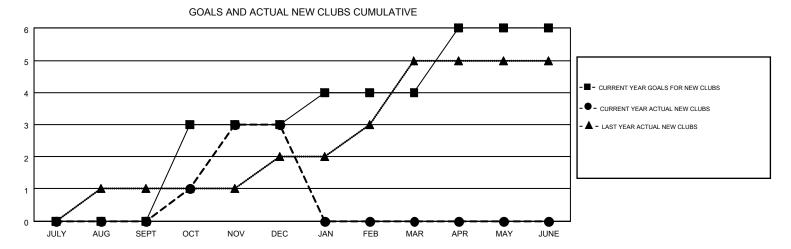

## MONTHLY MEMBERSHIP PROGRESS REPORT

Multiple District 34

Results as of: 12/31/2015

**LOCATION: ALABAMA** 

HARVEY WHITLEY

| GMT: HARVE    | Y WHITLEY        |                   |                  |                  |                       |                    |                                        |                    | GMT CA 1         |  |
|---------------|------------------|-------------------|------------------|------------------|-----------------------|--------------------|----------------------------------------|--------------------|------------------|--|
|               |                  | Clubs             |                  |                  | Members               |                    |                                        |                    |                  |  |
|               | RESU             | LTS FOR 2015-2016 |                  |                  | RESULTS FOR 2015-2016 |                    |                                        |                    |                  |  |
| QUARTER       | NEW CLUB<br>GOAL | NEW CLUBS         | DROPPED<br>CLUBS | NET<br>GAIN/LOSS | QUARTER               | NEW MEMBER<br>GOAL | CHARTER AND<br>NEW<br>MEMBERS<br>ADDED | DROPPED<br>MEMBERS | NET<br>GAIN/LOSS |  |
| JULY/AUG/SEPT | 0                | 0                 | 2                | -2               | JULY/AUG/SEPT         | 8                  | 82                                     | 95                 | -13              |  |
| OCT/NOV/DEC   | 3                | 3                 | 1                | 2                | OCT/NOV/DEC           | 65                 | 138                                    | 112                | 26               |  |
| JAN/FEB/MAR   | 1                | 0                 | 0                | 0                | JAN/FEB/MAR           | 35                 | 0                                      | 0                  | 0                |  |
| APR/MAY/JUNE  | 2                | 0                 | 0                | 0                | APR/MAY/JUNE          | 36                 | 0                                      | 0                  | 0                |  |